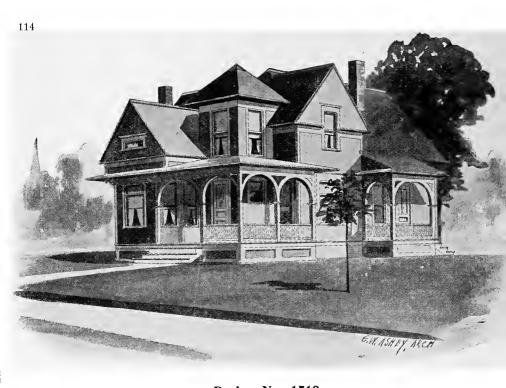

to the locality in which it is
hullt.



### Second Floor Plan



Design No. 1008



First Floor Plan

### Second Floor Plan Size: Width, 22 feet; length, 34 feet, exclusive of porch

Blue prints consist of cellar and foundation plan; first and second floor plans; front, rear, two side elevations; wall sections and all necessary interior details. Specifications consist of about twenty pages of typewritten matter.



PRICE

of Blue Prints, together with a complete set of typewritten specifications is

**ONLY** 

\$5.00

We mail Plans and Specifications the same day order is received.

Full and complete working plans and specifications of this house will be furnished for \$5.00. Cost of this house is from about \$1.850.00 to about \$2.000.00, according to the locality in which it is built.



of Blue Prints, together with a complete set of typewritten specifications is

### ONLY CE AA

\$5.00 They save

They save time and prevent waste of material.



Size: Width, 29 feet 6 inches: length, 46 feet, exclusive of porches

Blue prints consist of cellar and foundation plan; roof plan; first and second floor plans; front, rear, two sides elevations; wall sections and all necessary interior details. Specifications consist of about twenty pages of typewritten matter.

Full and complete working plans and specifications of this bouse will be furnished for \$5.00. Cost of this house is from about \$1,850.00 to about \$2,000.00, according to the locality in which it is



## 

### PRICE

of Blue Prints, together with a complete set of typewritten specifications is

### ONLY

\$5.00

The